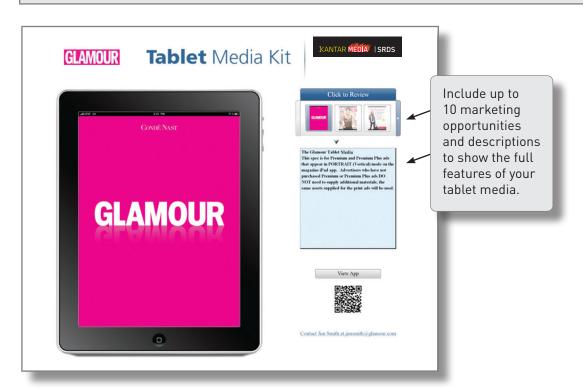

## Tablet Media Kit Images and Descriptions (up to 10)

Accepted: Representation of tablet media.

Images supplemented with ad copy are not accepted.

Descriptions up to 100 words or less (approx. 725 characters including spaces).

• Size: 768px wide x 1004px high (portrait mode only)

• Resolution: 72 dpi, RGB

• File format: JPEG, GIF, PNG